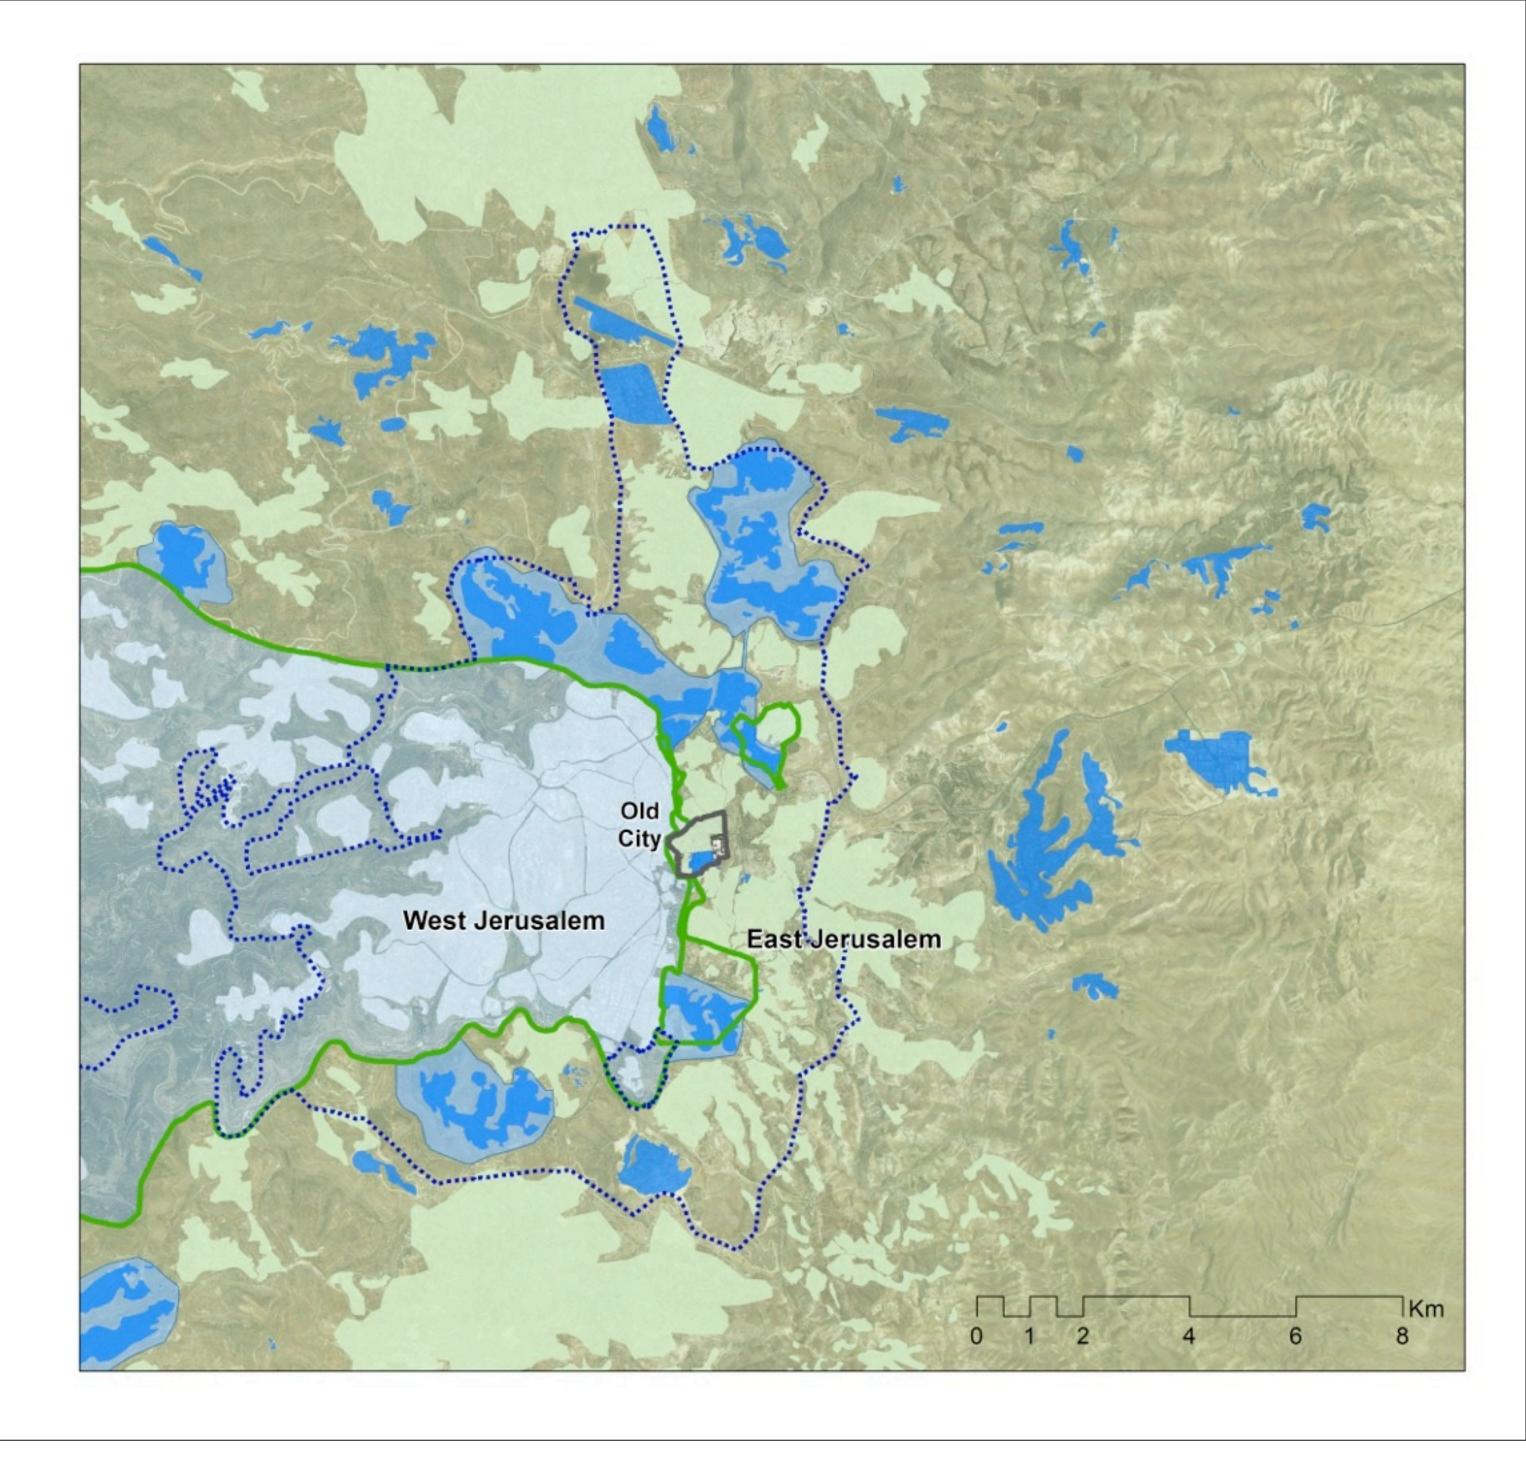

### Taba, 2001 (Israei proposal) 1949-67 Armistice ("Green") Line Old City Jerusalem Municipal Israeli Built-up Area Beyond "Green Line" Israeli Annexation Israeli Localities Palestinian Built-up Area