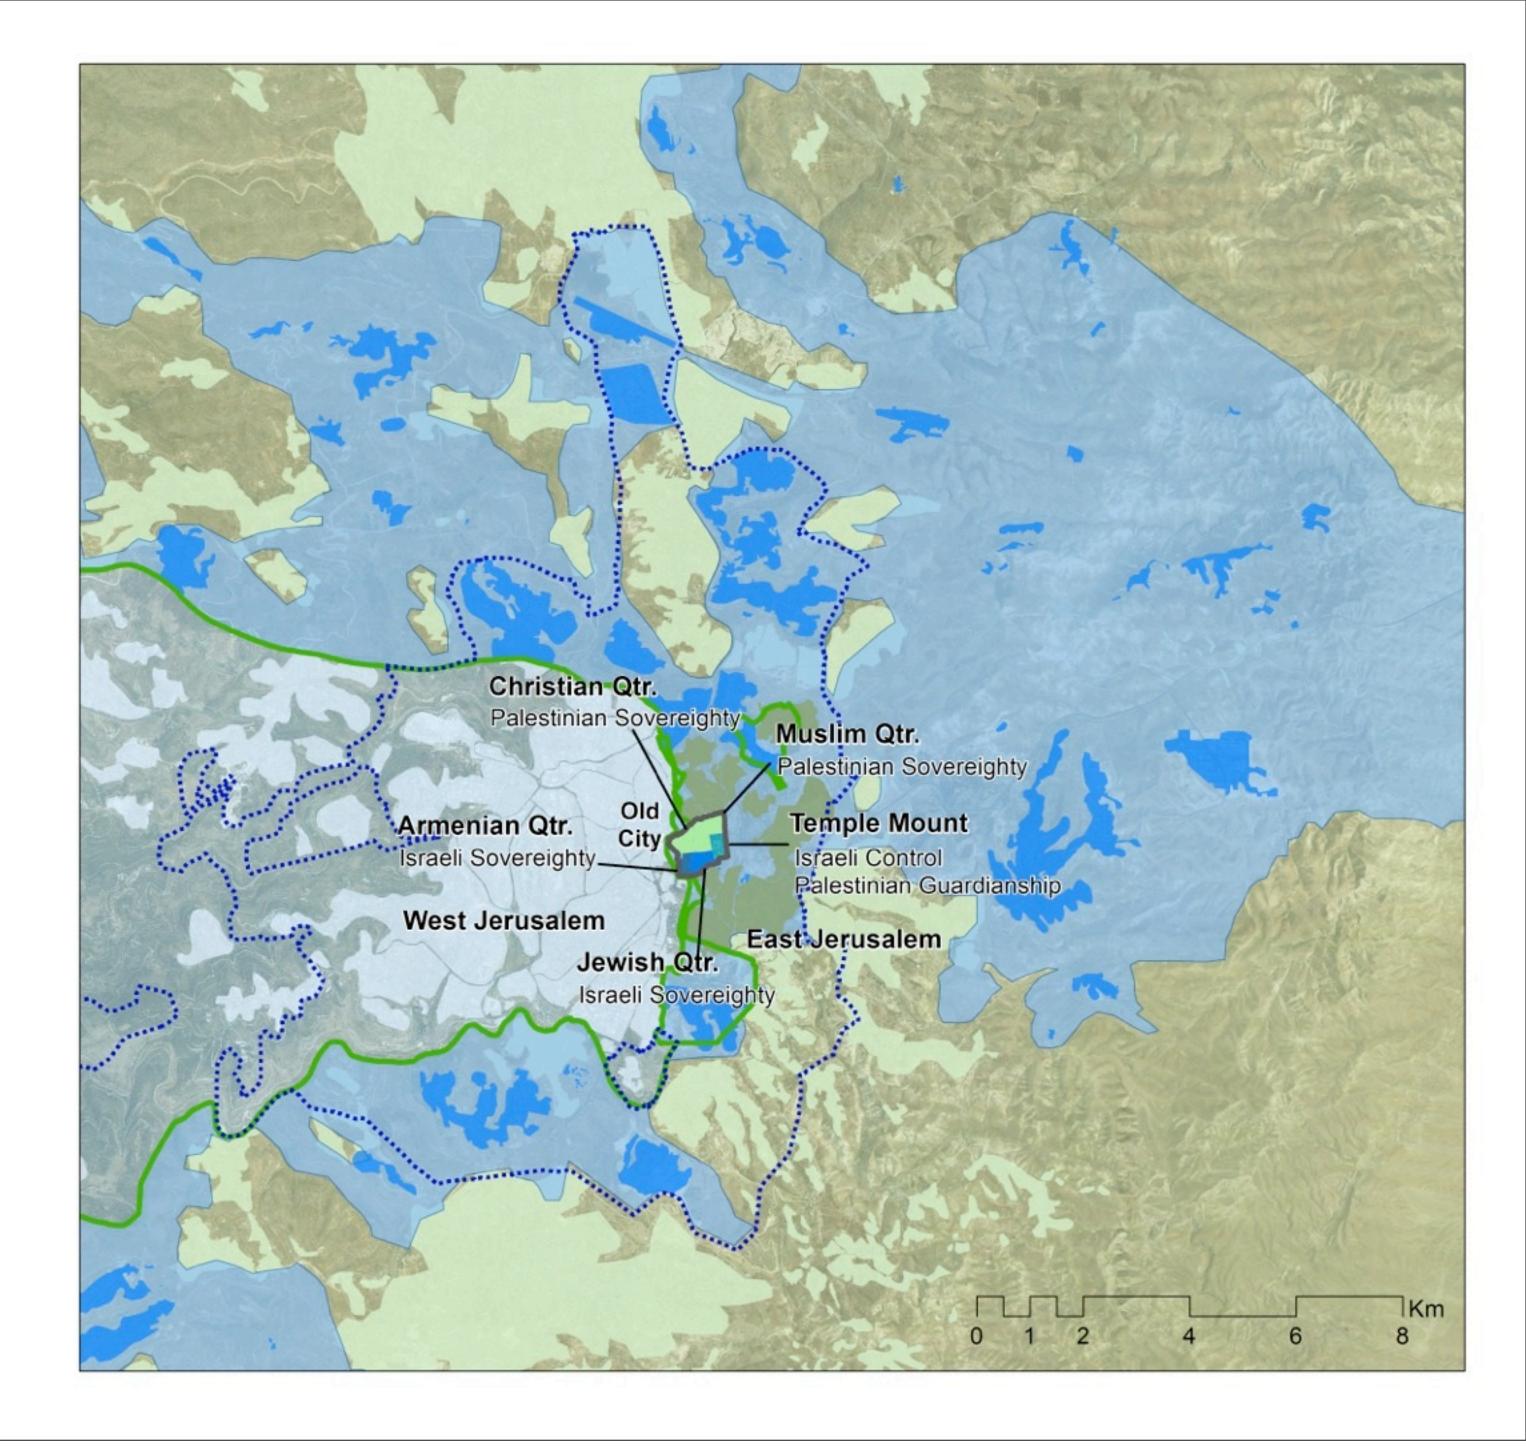

### Taba, 2001 (Israei proposal) 1949-67 Armistice ("Green") Line Old City Jerusalem Municipal Israeli Built-up Area Beyond "Green Line" Israeli Annexation Israeli Localities Palestinian Built-up Area