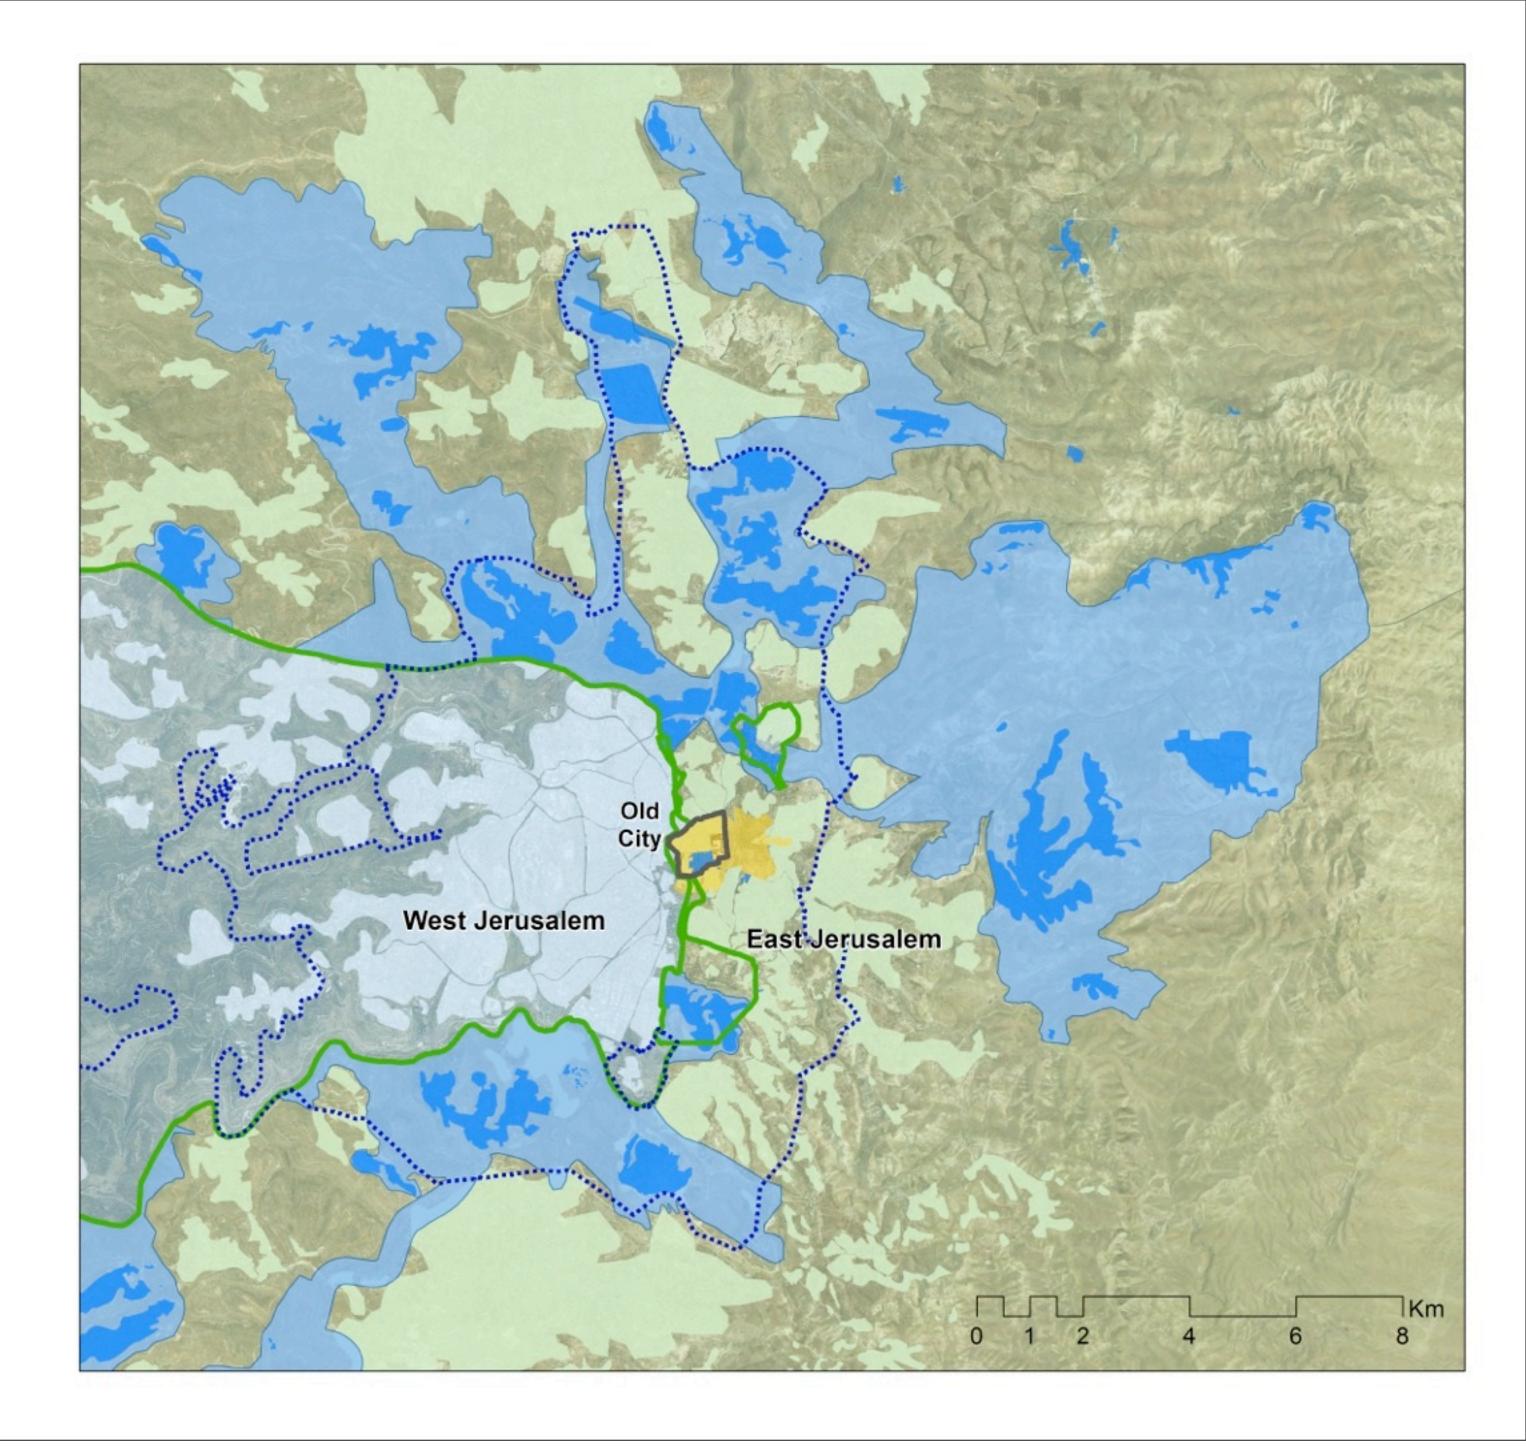

# Camp David, 2000 (Israeli Proposal) 1949-67 Armistice ("Green") Line Old City Jerusalem Municipal Israeli Built-up Area Beyond "Green Line" Israeli Sovereignty Palestinian Sovereignty Palestinian Municipal Autonomy Under Israeli Sovereignty Israeli Localities Palestinian Built-up Area