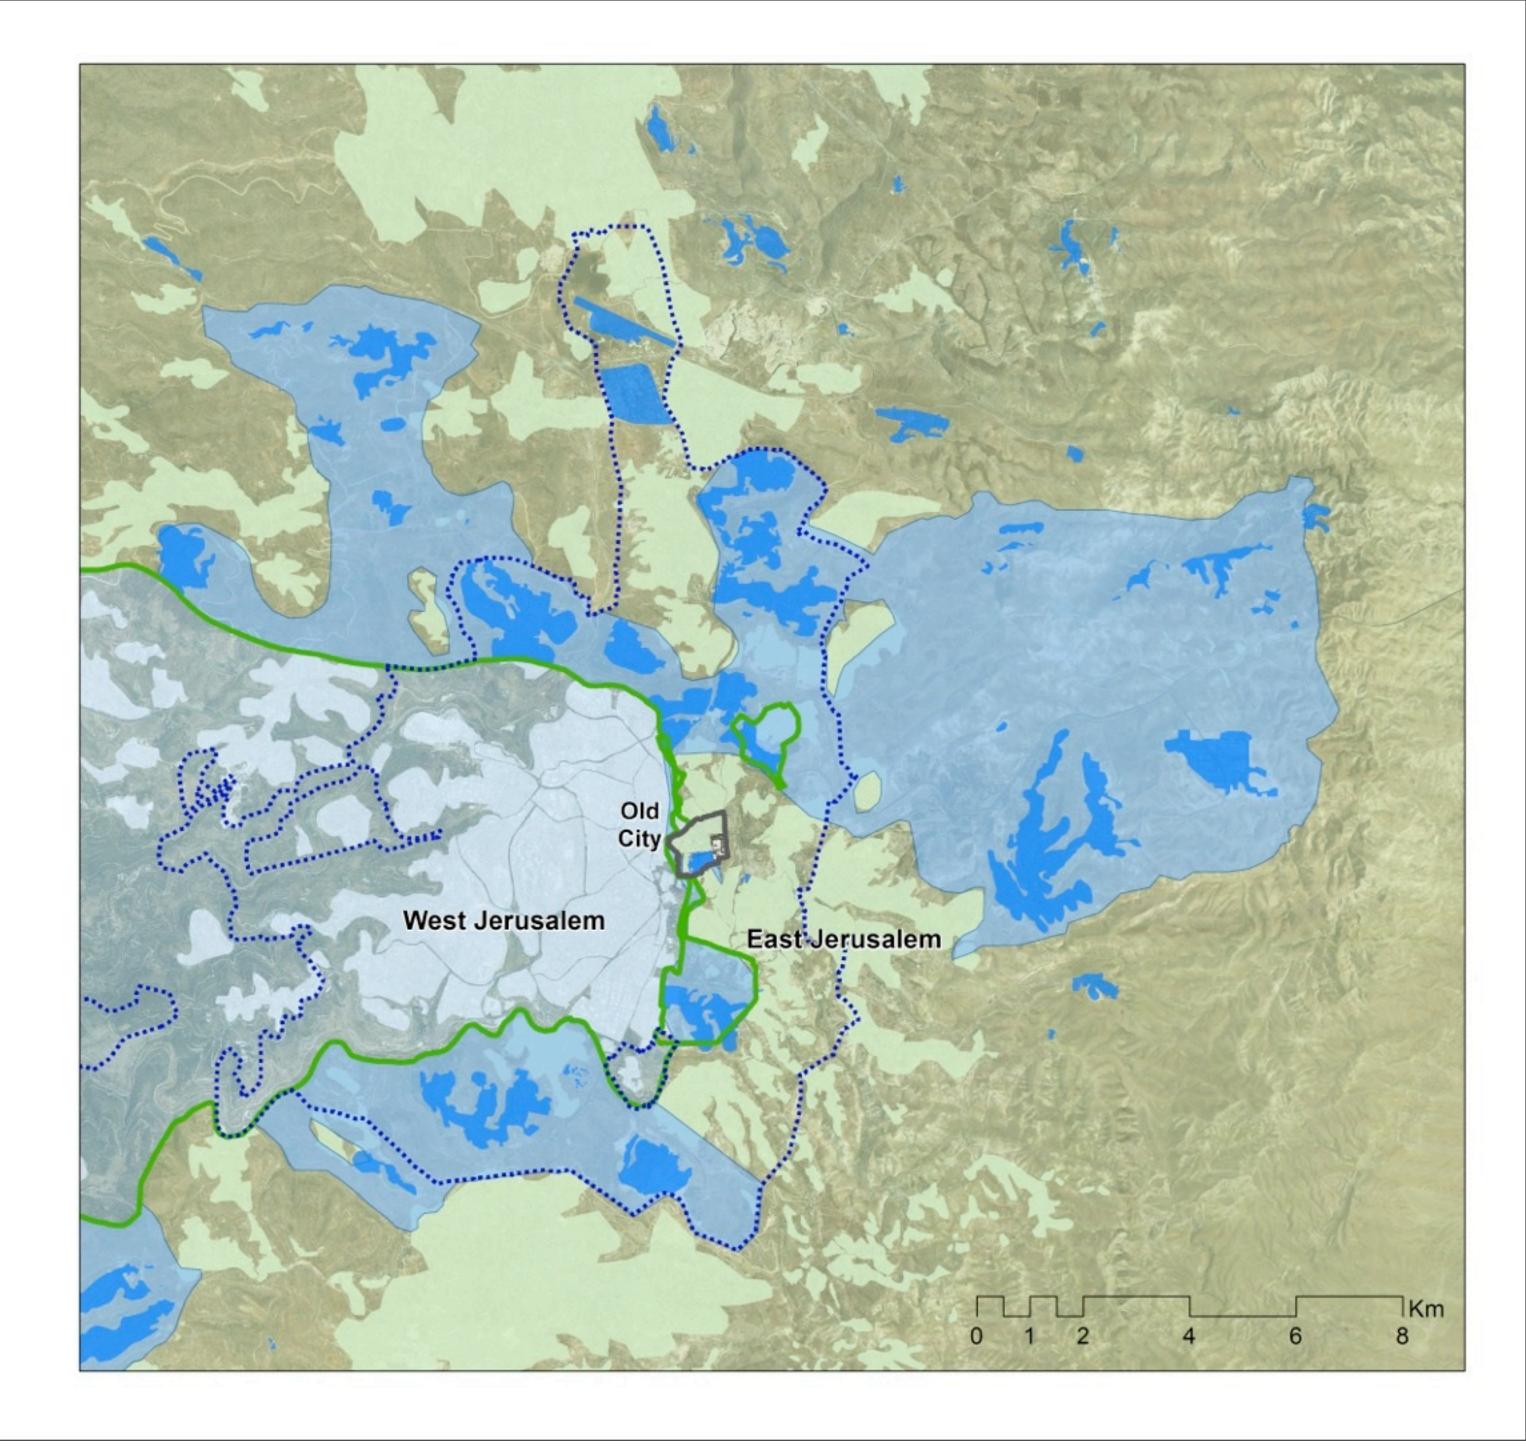

### Geneva Initiative, 2003 1949-67 Armistice ("Green") Line Old City Jerusalem Municipal Israeli Built-up Area Beyond "Green Line" Israeli Annexation Israeli Localities Palestinian Built-up Area