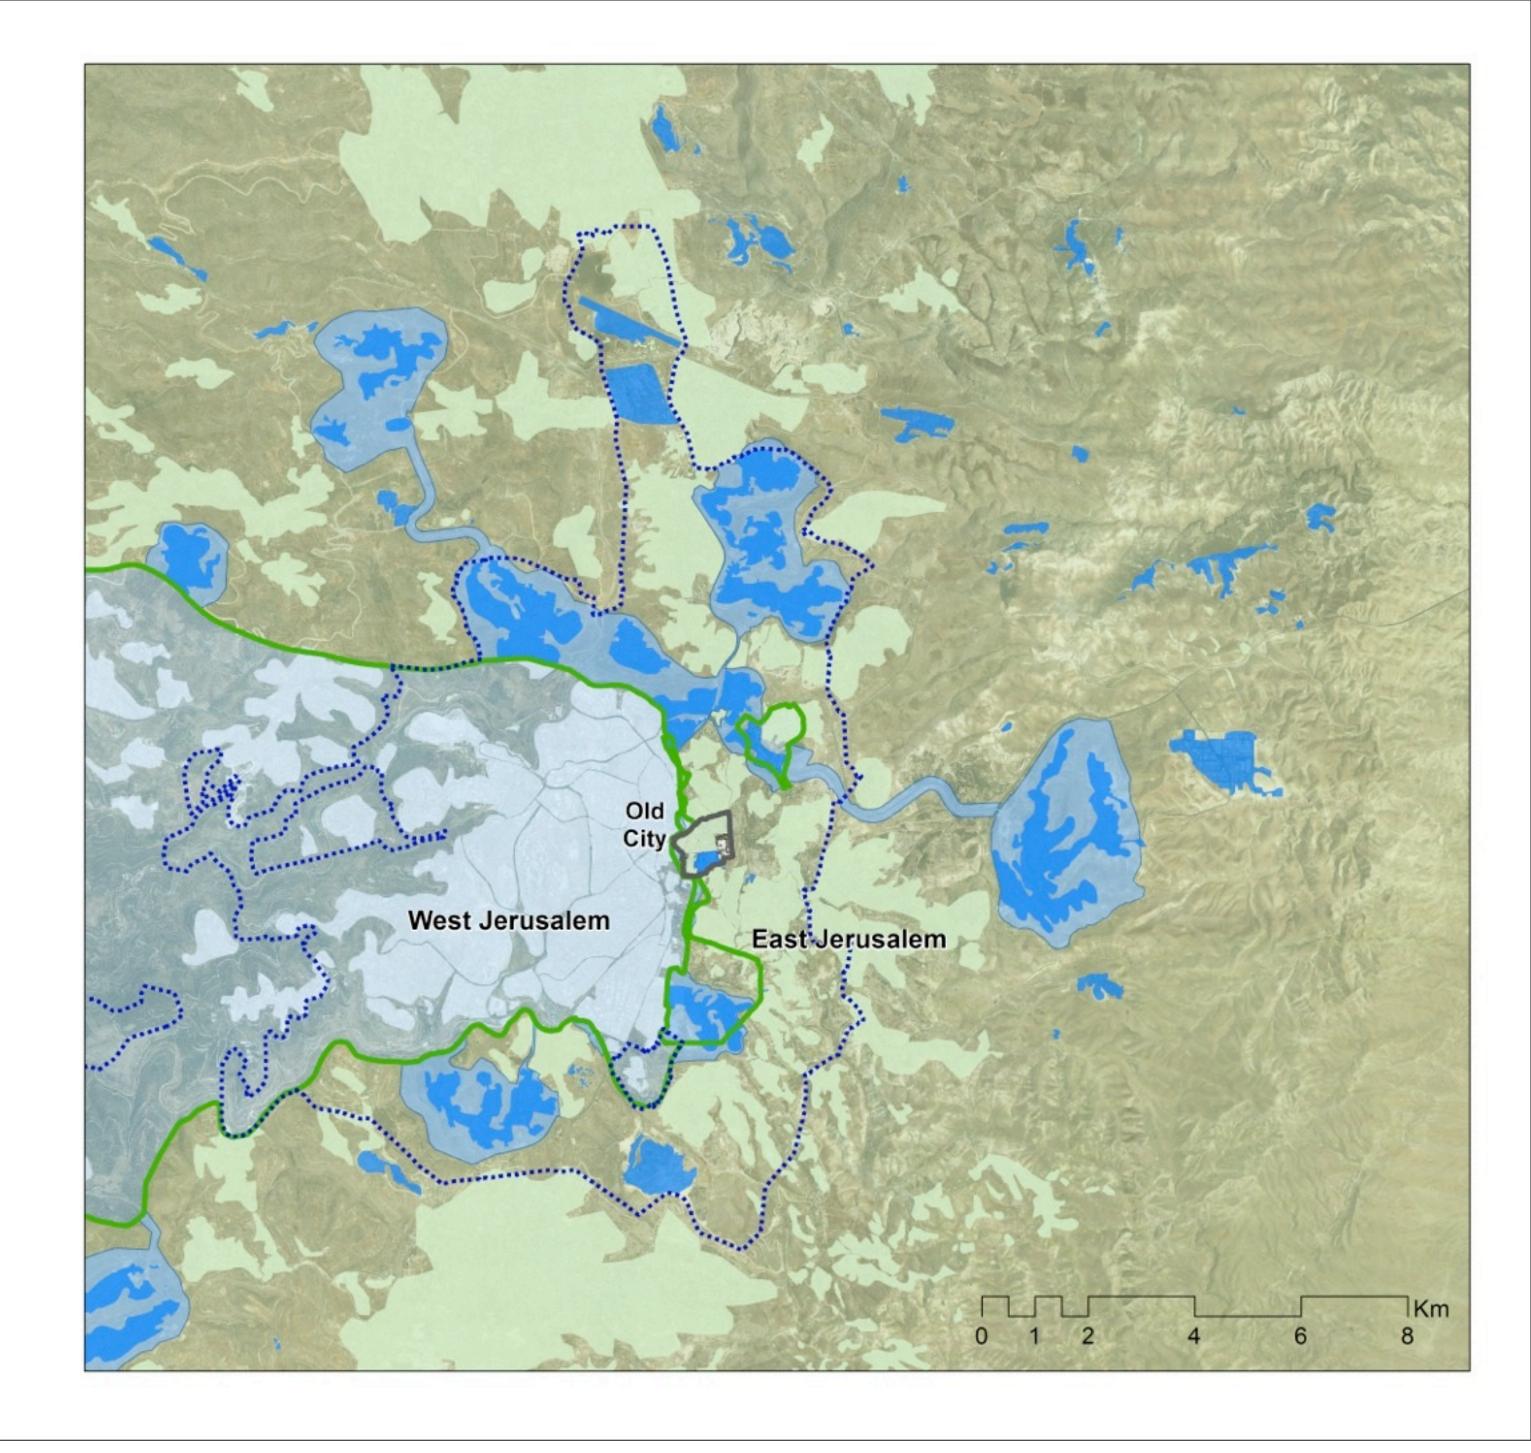

## Israeli Proposal, 2008 (source: Al Jazeera) 1949-67 Armistice ("Green") Line Old City Jerusalem Municipal Israeli Built-up Area Beyond "Green Line" Special Regime Israeli Annexation Israeli Localities Palestinian Built-up Area